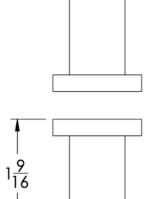

| No Rosette  | Medium Rosette |
|-------------|----------------|
| GRN-KNDA-NR | GRN-KNDA-MR    |

FRONT

ТОР

No Rosette

Medium Rosette

**Installation Notes**: Center to center hole drilling dimension are same as mentioned in column. <u>Diameter of glass hole for installation is 1/2".</u>

### Dimensions in inches

NOTE: Dimensions subject to change without notice.