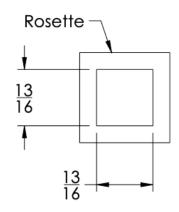

| No Rosette  | Medium Rosette |
|-------------|----------------|
| GRN-KNDA-NR | GRN-KNDA-MR    |

FRONT

ТОР

No Rosette

Medium Rosette

**Installation Notes**: Center to center hole drilling dimension are same as mentioned in column. <u>Diameter of glass hole for installation is 1/2".</u>

### Dimensions in inches

NOTE: Dimensions subject to change without notice.