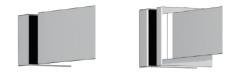

### **FEATURES**

- Premium 304 Grade Stainless Steel
- Solid Mount Construction
- Concealed Installation Hardware
- Solid End Cap provided for side opposite to the door for a seamless look

No Rosette

Medium Rosette

Double Knob shown with a Medium Rosette