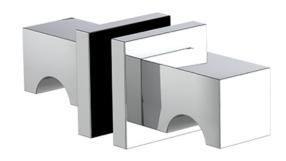

# **COLLECTION GRANDE**

# DOUBLE KNOB

| Model                          |                          | Product                        | Finishes Available                                                  |
|--------------------------------|--------------------------|--------------------------------|---------------------------------------------------------------------|
| GRN-KNDA <u>XX</u> - <u>XX</u> |                          | Double Knob                    | Multiple finishes available.<br>Over 23 finishes to choose<br>from. |
| finishes                       | Polished (-P)            | Antique Copper (-ACOP)         | Polished Gold (-PGLD)                                               |
|                                | Brushed (-B)             | Polished Brass (-PBRS)         | Brushed Copper (-BCOP)                                              |
|                                | Brushed Gold (-BGLD)     | Matte White (-WHT)             | Brushed Rose Gold (-BRGD)                                           |
|                                | Matte Black (-BLK)       | Brushed Modern Bronze (-BMBRZ) | Brushed Black (-BRBLK)                                              |
|                                | Oil Rubbed Bronze (-ORB) | Glossy White (-GWHT)           | Polished Black (-PBLK)                                              |
|                                | Brushed Brass (-BBRS)    | Polished Rose Gold (-PRGD)     | Antique Nickel (-ANKL)                                              |
|                                | Brushed Bronze (-BBRZ)   | Unlacquered Brass (-UBRS)      | Black Nickel (-NKBL)                                                |
|                                | Antique Brass (-ABRS)    | Polished Nickel (-PNKL)        |                                                                     |