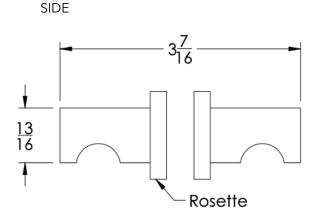

| No Rosette  | Medium Rosette |
|-------------|----------------|
| GRN-KNDA-NR | GRN-KNDA-MR    |

FRONT

ТОР

No Rosette

Medium Rosette

**Installation Notes**: Center to center hole drilling dimension are same as mentioned in column. <u>Diameter of glass hole for installation is 1/2".</u>

### Dimensions in inches

NOTE: Dimensions subject to change without notice.